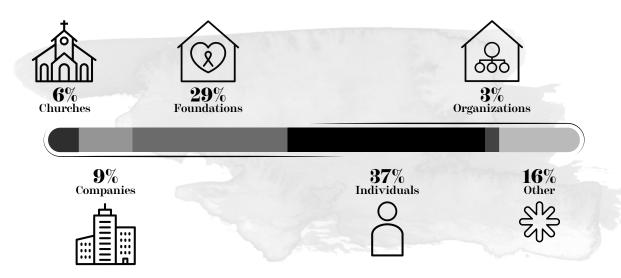

## Cash Receipts by Type

**3,102 unique patients** were cared for in fiscal year 2021 **98% of patients** at or below 200% of the Poverty rate.