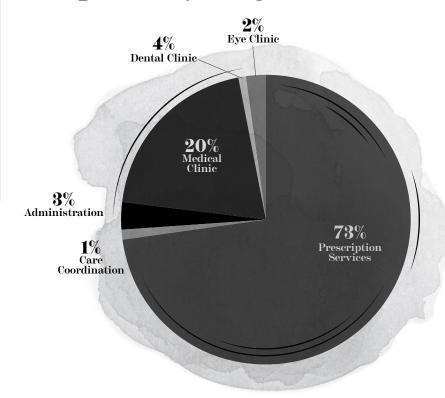

ds of calls in the first weeks. Not only did we help patients access the most effective protection against COVID-19 available, we eased stress and anxiety in a time of uncertainty.

Despite another year of the pandemic, Community Health Free Clinic continued to serve the greater Cedar Rapids community, providing 14,000 services and filling more than 15,000 prescriptions—a value of more than \$5M.



# Your Generosity In Action

## Financial Report Summary

Fiscal Year 7/1/20 - 6/30/2021

Total Cash Receipts \$817,533

Total Cash Disbursements \$645,673

Net Cash Income \$171,860

During the COVID-19 Pandemic, our donors were very generous and we saw fewer patients than normal. Because of this generosity, we are prepared as patients begin to come back for care.

## **Expenses by Program**



## Cash Receipts by Type



**3,102 unique patients** were cared for in fiscal year 2021 **98% of patients** at or below 200% of the Poverty rate.

## In-Kind Donations

For the fiscal year 2021, the **value** of these **donated services and materials** beyond volunteer services was **over \$7 million!** 

These partners include:

## **Titanium Partners**

\$500,000+

Mercy Medical Center

Novo Nordisk

SafeNetRx

### **Platinum Partners**

\$100,000 - \$499,999

### **Gold Partners**

\$10,000 - \$99,999

Iowa Eye Center

GlaxoSmithKline

The Gazette

Dr. Fitzgerald & Associates

Linn County Emergency Medicine P.C.

Radiology Consultants of Iowa, PLC

Surgery Center Cedar Rapids

Unity Point/St. Luke's Hospital

## Silver Partners

\$10,000 - \$99,999

Eastern Iowa Oral Surgery

Iowa Re