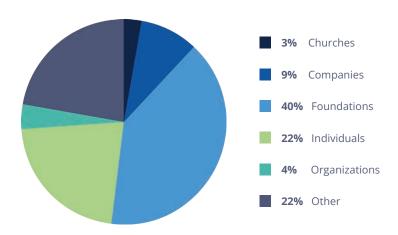

### **The People Who Donate**

01.01.2021 - 12.31.2022

|   |    |   |   | • |   |   |
|---|----|---|---|---|---|---|
|   | 14 |   | m |   |   |   |
| _ |    |   |   |   |   |   |
|   |    | u |   |   | - | _ |
|   |    |   |   |   |   |   |